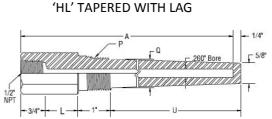

## Threaded Thermowells

**HOW TO CONSTRUCT A PART NUMBER** 

\*NOTE: CALL OUT THE LAG LENGTH AT THE END OF THE PART NUMBER
I.E. ¾"-260HL-U=10-1/2-316, L=1-1/2"