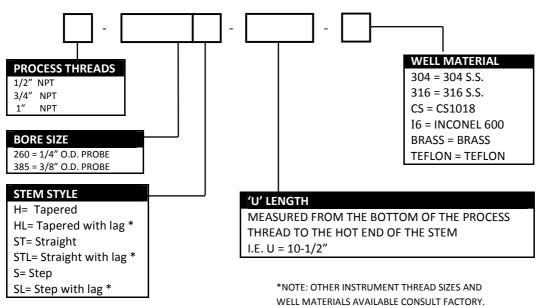

## Threaded Thermowells

**HOW TO CONSTRUCT A PART NUMBER** 

\*NOTE: CALL OUT THE LAG LENGTH AT THE END OF THE PART NUMBER
I.E. ¾"-260HL-U=10-1/2-316, L=1-1/2"