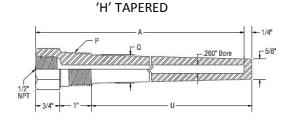

## Threaded Thermowells

**HOW TO CONSTRUCT A PART NUMBER** 

\*NOTE: CALL OUT THE LAG LENGTH AT THE END OF THE PART NUMBER
I.E. ¾"-260HL-U=10-1/2-316, L=1-1/2"